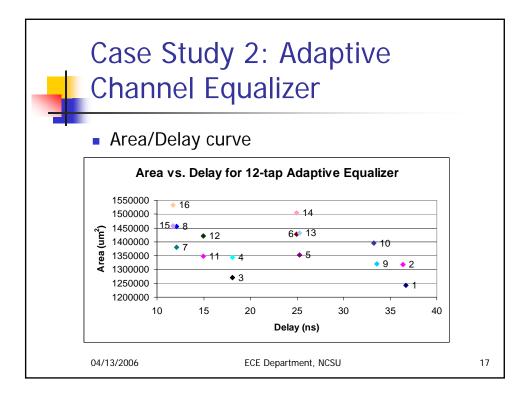

| Design and Synthesis Time    |                             |                                |                      |                         |                     |
|------------------------------|-----------------------------|--------------------------------|----------------------|-------------------------|---------------------|
| Case Study                   | Design Time<br>(per design) | Synthesis Time<br>(per design) | Total Design<br>Time | Total Synthesis<br>Time | Designer<br>Efforts |
| FIR Filter:<br>Manual Design | hours                       | minutes                        | days                 | hours                   | High                |
| FIR Filter:<br>Framework     | Less than<br>1 sec          | seconds                        | seconds              | minutes