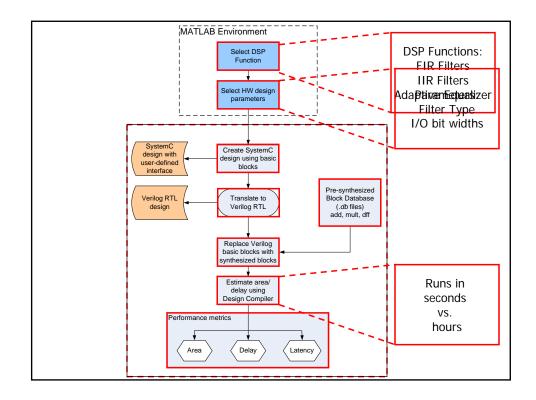

| Design and Synthesis Time    |                             |                                |                      |                         |                     |
|------------------------------|-----------------------------|--------------------------------|----------------------|-------------------------|---------------------|
| Case Study                   | Design Time<br>(per design) | Synthesis Time<br>(per design) | Total Design<br>Time | Total Synthesis<br>Time | Designer<br>Efforts |
| FIR Filter:<br>Manual Design | hours                       | minutes                        | days                 | hours                   | High                |
| FIR Filter:<br>Framework     | Less than<br>1 sec          | seconds                        | seconds