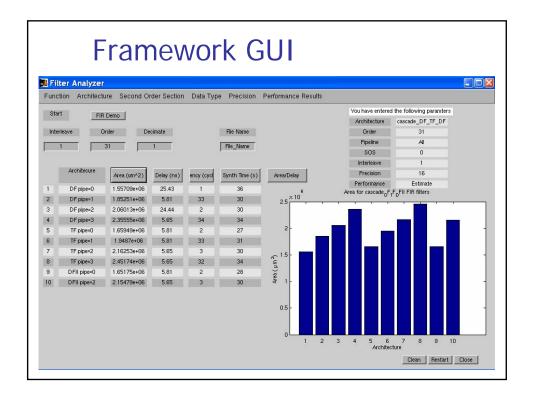

| Design and Synthesis Time    |                             |                                |                      |                         |                     |
|------------------------------|-----------------------------|--------------------------------|----------------------|-------------------------|---------------------|
| Case Study                   | Design Time<br>(per design) | Synthesis Time<br>(per design) | Total Design<br>Time | Total Synthesis<br>Time | Designer<br>Efforts |
| FIR Filter:<br>Manual Design | hours                       | minutes                        | days                 | hours                   | High                |
| FIR Filter:<br>Framework     | Less than<br>1 sec          | seconds                        | seconds              | m