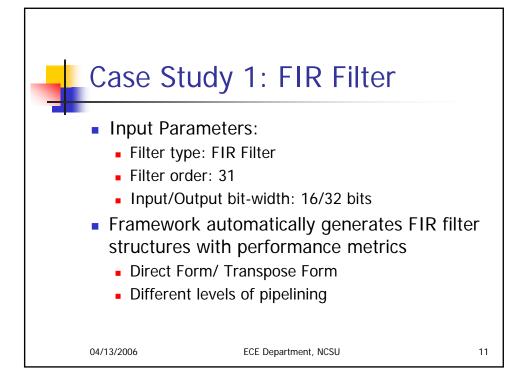

| Design and Synthesis Time    |                             |                                |                      |                         |                     |
|------------------------------|-----------------------------|--------------------------------|----------------------|-------------------------|---------------------|
| Case Study                   | Design Time<br>(per design) | Synthesis Time<br>(per design) | Total Design<br>Time | Total Synthesis<br>Time | Designer<br>Efforts |
| FIR Filter:<br>Manual Design | hours                       | minutes                        | days                 | hours                   | High                |
| FIR Filter:<br>Framework     | Less than<br>1 sec          | seconds                        | seconds              |