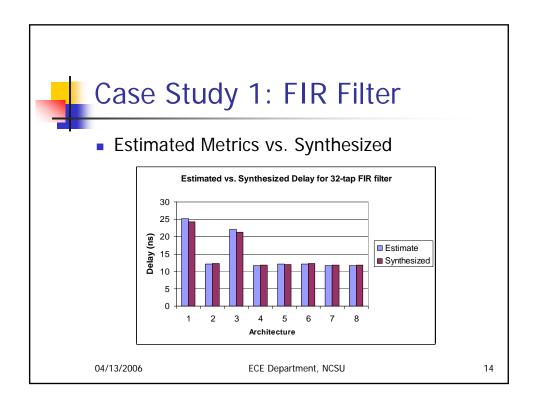

| Design and Synthesis Time    |                             |                                |                      |                         |                     |
|------------------------------|-----------------------------|--------------------------------|----------------------|-------------------------|---------------------|
| Case Study                   | Design Time<br>(per design) | Synthesis Time<br>(per design) | Total Design<br>Time | Total Synthesis<br>Time | Designer<br>Efforts |
| FIR Filter:<br>Manual Design | hours                       | minutes                        | days                 | hours                   | High                |
| FIR Filter:<br>Framework     | Less than<br>1 sec          | seconds                        | seconds              | minut