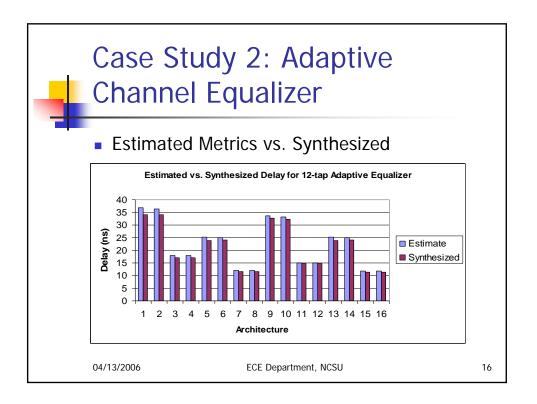

| Design and Synthesis Time    |                             |                                |                      |                         |                     |
|------------------------------|-----------------------------|--------------------------------|----------------------|-------------------------|---------------------|
| Case Study                   | Design Time<br>(per design) | Synthesis Time<br>(per design) | Total Design<br>Time | Total Synthesis<br>Time | Designer<br>Efforts |
| FIR Filter:<br>Manual Design | hours                       | minutes                        | days                 | hours                   | High                |
| FIR Filter:<br>Framework     | Less than<br>1 sec          | seconds                        | seconds              | minutes