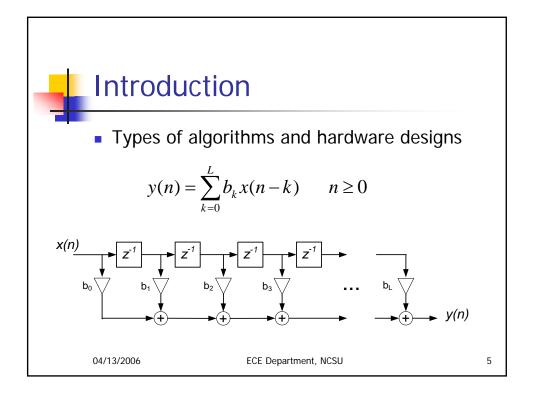

| Design and Synthesis Time    |                             |                                |                      |                         |                     |
|------------------------------|-----------------------------|--------------------------------|----------------------|-------------------------|---------------------|
| Case Study                   | Design Time<br>(per design) | Synthesis Time<br>(per design) | Total Design<br>Time | Total Synthesis<br>Time | Designer<br>Efforts |
| FIR Filter:<br>Manual Design | hours                       | minutes                        | days                 | hours                   | High                |
| FIR Filter:<br>Framework     | Less than<br>1 sec          | seconds                        | seconds