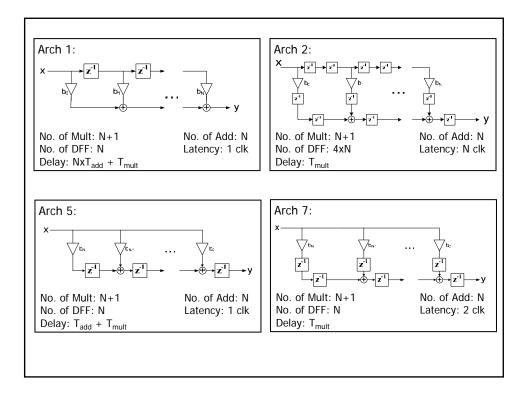

| Design and Synthesis Time    |                             |                                |                      |                         |                     |
|------------------------------|-----------------------------|--------------------------------|----------------------|-------------------------|---------------------|
| Case Study                   | Design Time<br>(per design) | Synthesis Time<br>(per design) | Total Design<br>Time | Total Synthesis<br>Time | Designer<br>Efforts |
| FIR Filter:<br>Manual Design | hours                       | minutes                        | days                 | hours                   | High                |
| FIR Filter:<br>Framework     | Less than<br>1 sec          | seconds                        | seconds              | min