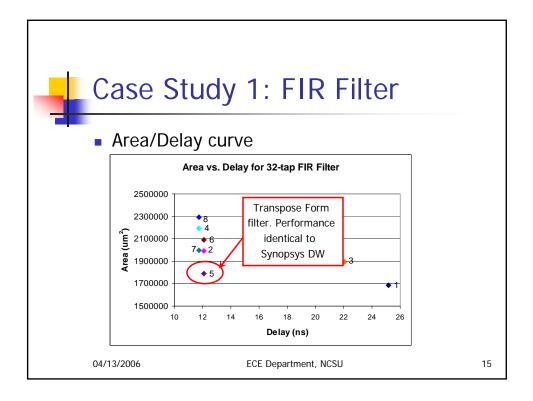

| Design and Synthesis Time    |                             |                                |                      |                         |                     |
|------------------------------|-----------------------------|--------------------------------|----------------------|-------------------------|---------------------|
| Case Study                   | Design Time<br>(per design) | Synthesis Time<br>(per design) | Total Design<br>Time | Total Synthesis<br>Time | Designer<br>Efforts |
| FIR Filter:<br>Manual Design | hours                       | minutes                        | days                 | hours                   | High                |
| FIR Filter:<br>Framework     | Less than<br>1 sec          | seconds                        | seconds              | minutes