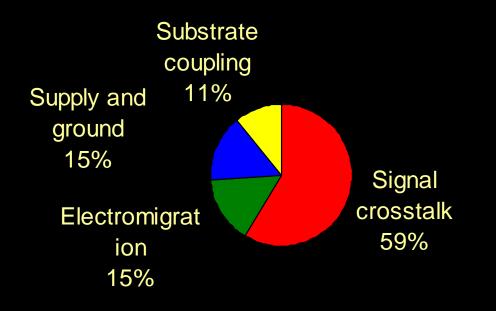

# **Standard Reuse in SoC Methodology**

Formats/interfaces referred to in VSIA SI specification

More than 50% existing standards