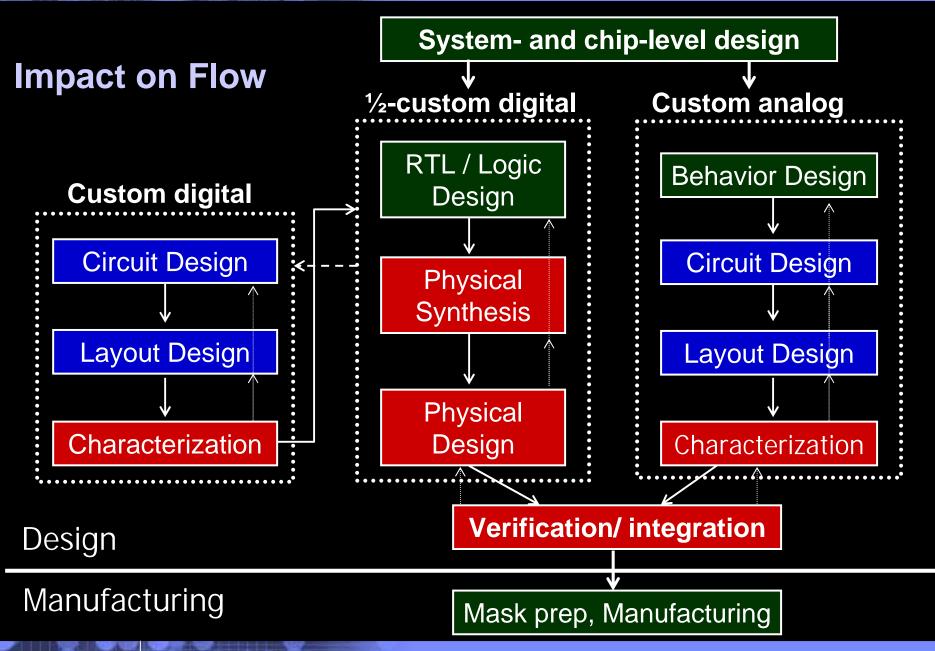

## **An Electrical Phenomenon**

Types of SI SoC Task Deliverables

## **Crosstalk A Key Concern**

## Types of SI SoC Task Deliverables

 $\rightarrow$  based on the SI phenomenon they address