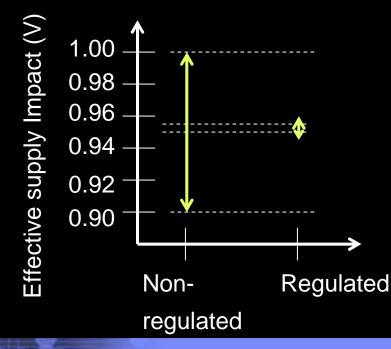

# Example → Power Grid Issues Reduced Impact of Supply Variation

#### Effective supply variation reduced

But need to account for regulator-logic / inter-island interaction...