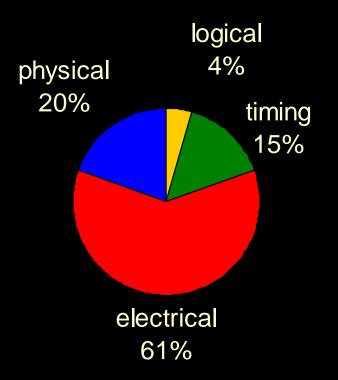

## **An Electrical Phenomenon**

Types of SI SoC Task Deliverables

## **Crosstalk A Key Concern**

## Types of SI SoC Task Deliverables

 $\rightarrow$  based on the SI phenomenon they address