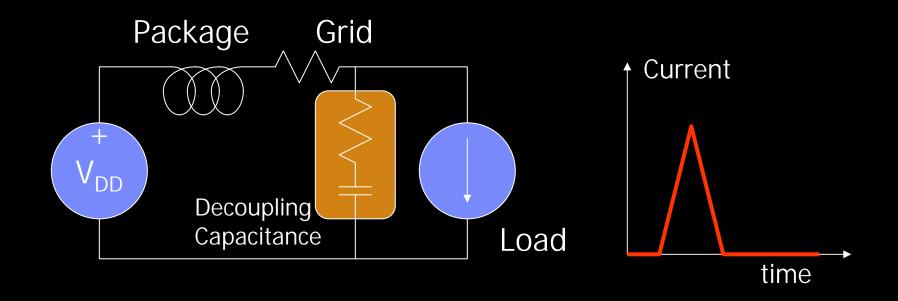

# **Example** $\rightarrow$ **Power Grid Issues**

• With package, maximum noise becomes:  $V_{max} \approx \mu t_p R_g + \mu L - \mu R_g^2 C_d (1 - e^{-t_p/\tau})$ *DC Package Decap* 