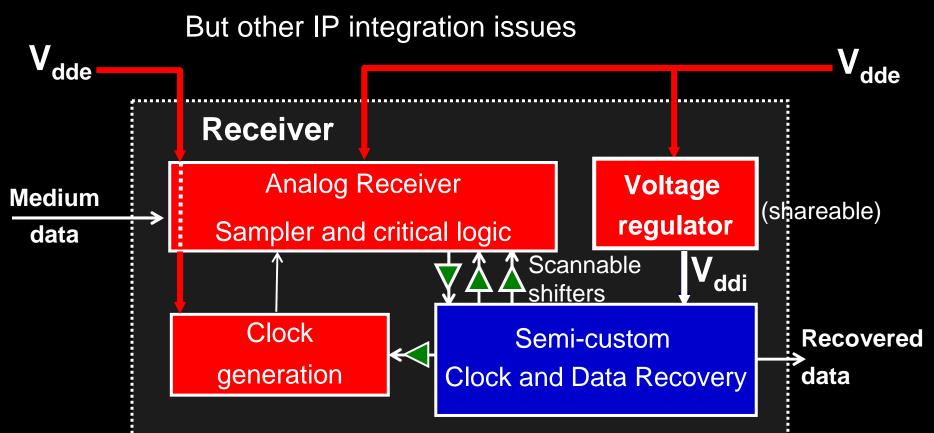

# Example → Power Grid Issues Semi-custom Voltage Islands

Reduce power, low overhead, better supply

#### Effective supply variation reduced

But need to account for regulator-logic / inter-island interaction...