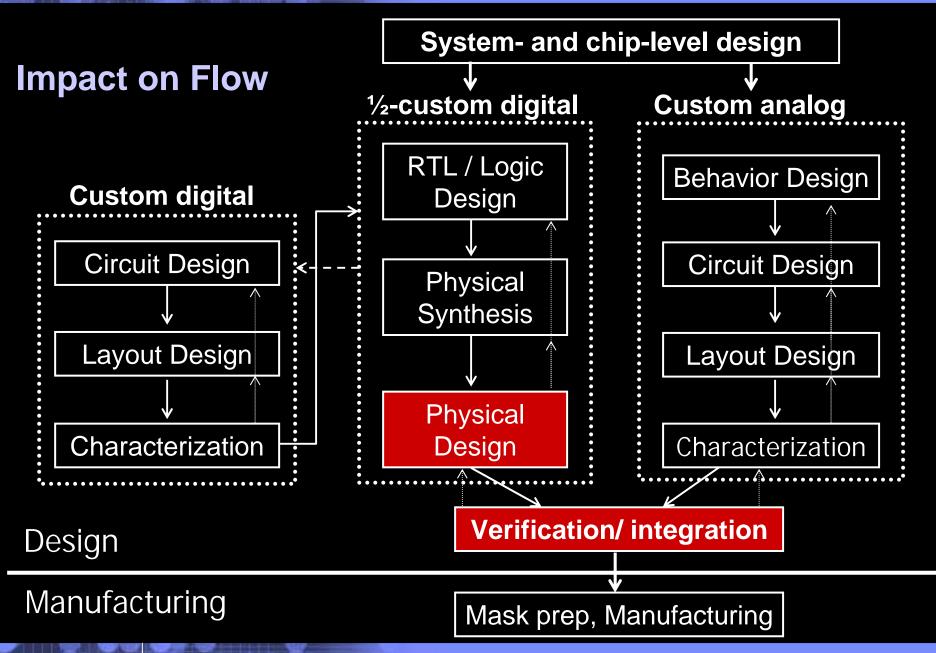

# **Impact on Early Design Exploration**

### Chip partitioning sub-flow

- → key for SoC
- → Determines wiring = electrical SI
- → Need to use standard SI block info

### Analog-digital division line

→ fundamental in signal integrity management
 → if actual spatial partitioning is done
 → Functional division into A/D has strong influence on SI
 → analog circuits tend to be more sensitive.

## Impact on RTL / Logic Design

#### On synthesis

SI increases need to accommodate electrical effects surge of SI effects near 100 nm primary focus of SI embedding in the design flow

### ■ Example → crosstalk and supply noise

Strong influence on delay Modern synthesis intimately related to timing SI a primary factor to account for IBM Research – Juan-Antonio Carballo – EDP 2004

## **Impact on Circuit Design**

## Impact of SI is obvious

 $\rightarrow$  SI is primarily a circuit-level phenomenon

Characterization fundamental flow path for SI info

### Analog

Circuit topology and power increasingly important Raised in analog sub-flow of AMS design methodologies

# Impact on Layout Design

 Most of the SI impact can be classified as embedding of isolation techniques in the design flow Increasingly common in mixed-signal purely digital designs

## **Impact on Chip Integration**

#### Renewed importance

Due to rise of system-on-chip design

- Key techniques
- 1. Floorplanning
- 2. Isolation