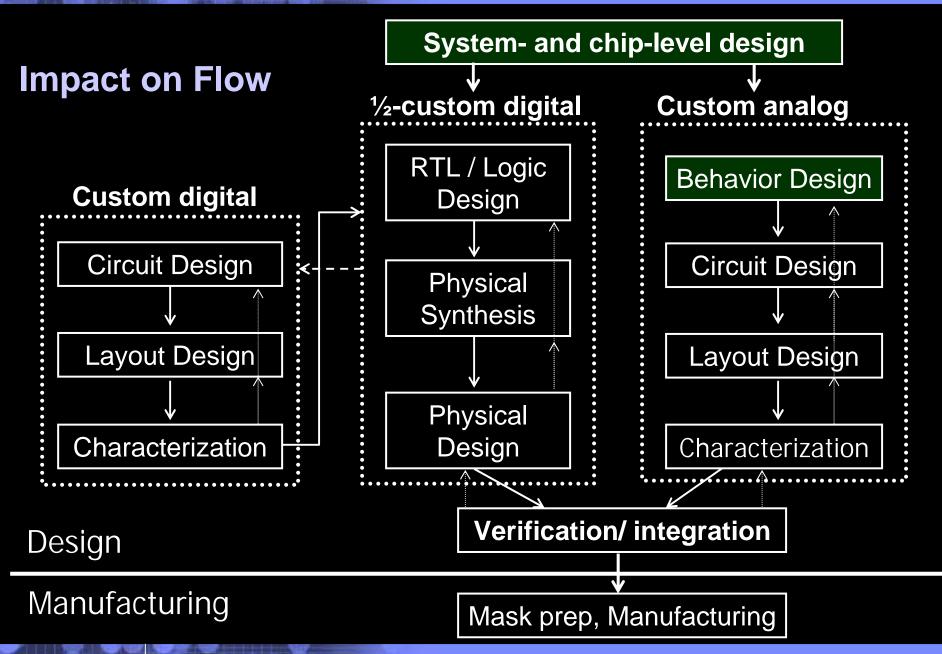

# **Impact on Early Design Exploration**

### Chip partitioning sub-flow

- → key for SoC
- → Determines wiring = electrical SI
- → Need to use standard SI block info

### Analog-digital division line

→ fundamental in signal integrity management
 → if actual spatial partitioning is done
 → Functional division into A/D has strong influence on SI
 → analog circuits tend to be more sensitive.

## Impact on RTL / Logic Design

#### On synthesis

SI increases need to accommodate electrical effects surge of SI effects near 100 nm primary focus of SI embedding in the design flow

### ■ Example → crosstalk and supply noise

Strong influence on delay Modern synthesis intimately related to timing SI a primary factor to account for IBM Research – Juan-Antonio Carballo – EDP 2004

## **Impact on Circuit Design**

## Impact of SI is obvious

 $\rightarrow$  SI is primarily a circuit-level phenomenon

Characterization fundamental flow path for SI info

### Analog

Circuit topology and power increasingly important Raised in analog sub-flow of AMS design methodologies

# Impact on Layout Design

 Most of the SI impact can be classified as embedding of isolation techniques in the design flow Increasingly common in mixed-signal purely digital designs

## **Impact on Chip Integration**

#### Renewed importance

Due to rise of system-on-chip design

- Key techniques
- 1. Floorplanning
- 2. Isolation