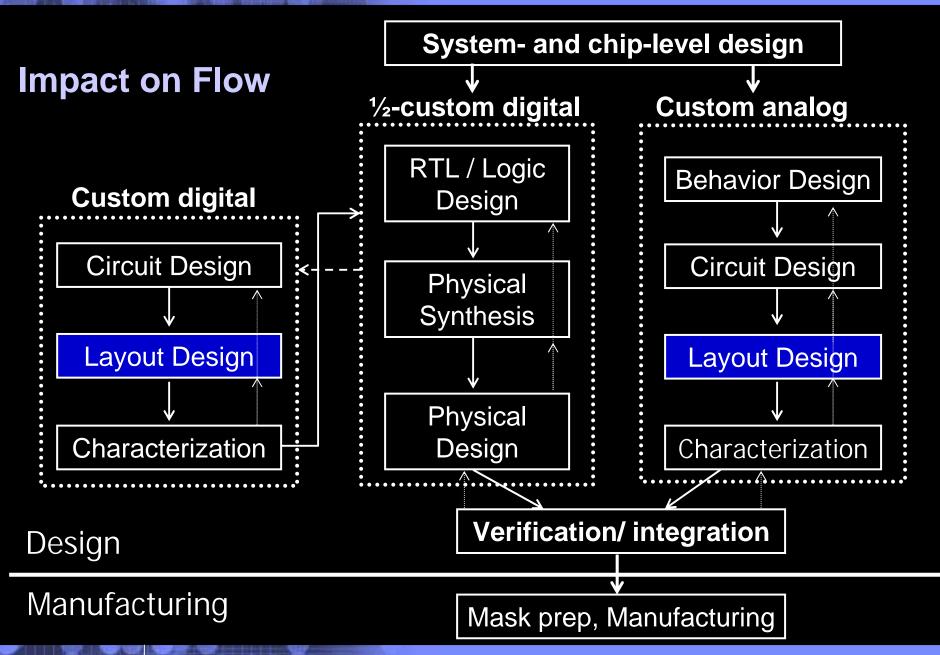

# Impact on Layout Design

 Most of the SI impact can be classified as embedding of isolation techniques in the design flow Increasingly common in mixed-signal purely digital designs