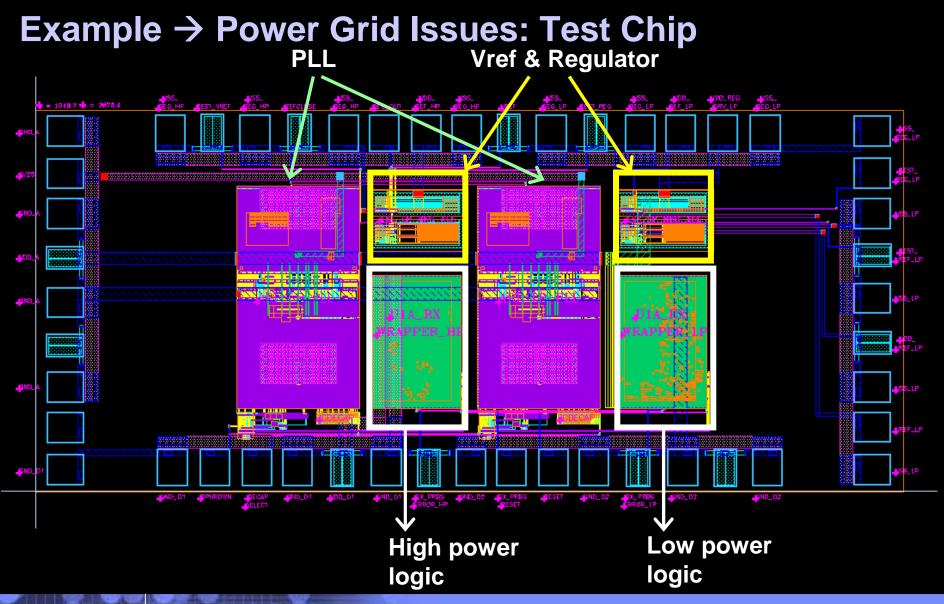

# **Example** $\rightarrow$ **Power Grid Issues**

• With package, maximum noise becomes:  $V_{max} \approx \mu t_p R_g + \mu L - \mu R_g^2 C_d (1 - e^{-t_p/\tau})$ *DC Package Decap* 