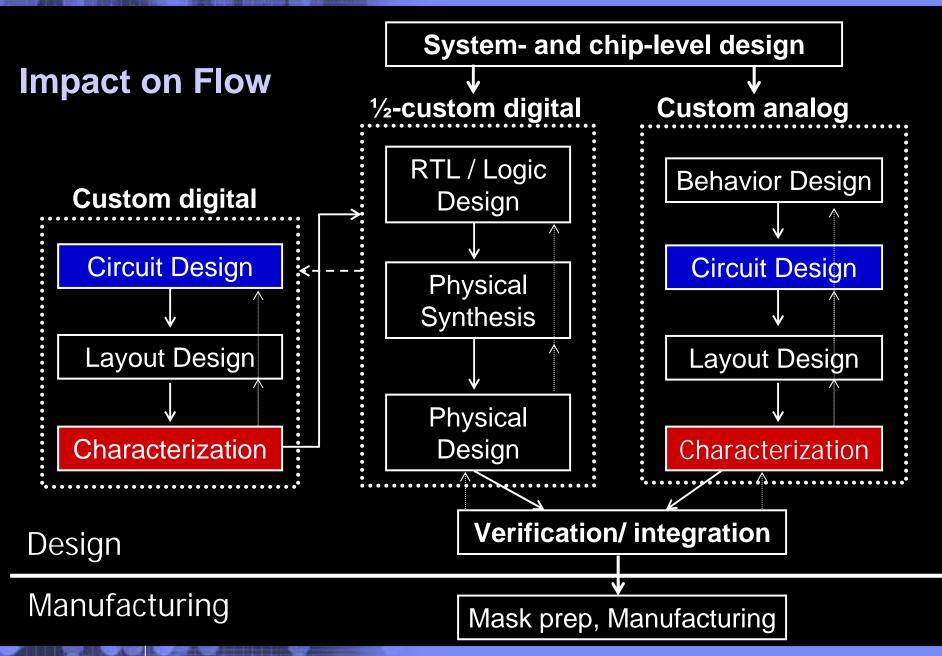

## **Impact on Circuit Design**

## Impact of SI is obvious

 $\rightarrow$  SI is primarily a circuit-level phenomenon

Characterization fundamental flow path for SI info

### Analog

Circuit topology and power increasingly important Raised in analog sub-flow of AMS design methodologies

# Impact on Layout Design

 Most of the SI impact can be classified as embedding of isolation techniques in the design flow Increasingly common in mixed-signal purely digital designs