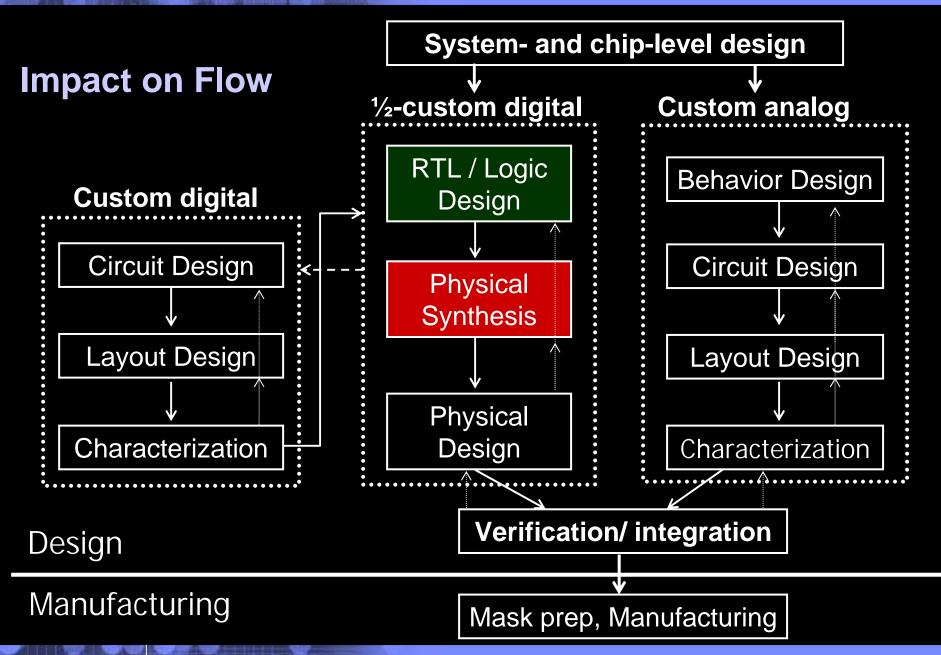

## Impact on RTL / Logic Design

#### On synthesis

SI increases need to accommodate electrical effects surge of SI effects near 100 nm primary focus of SI embedding in the design flow

### ■ Example → crosstalk and supply noise

Strong influence on delay Modern synthesis intimately related to timing SI a primary factor to account for IBM Research – Juan-Antonio Carballo – EDP 2004